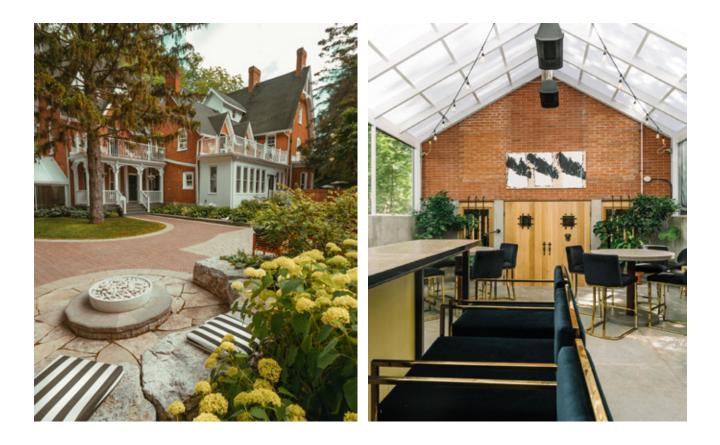

and our conservatory bar and cellar are ideal for dancing and late-night partying.