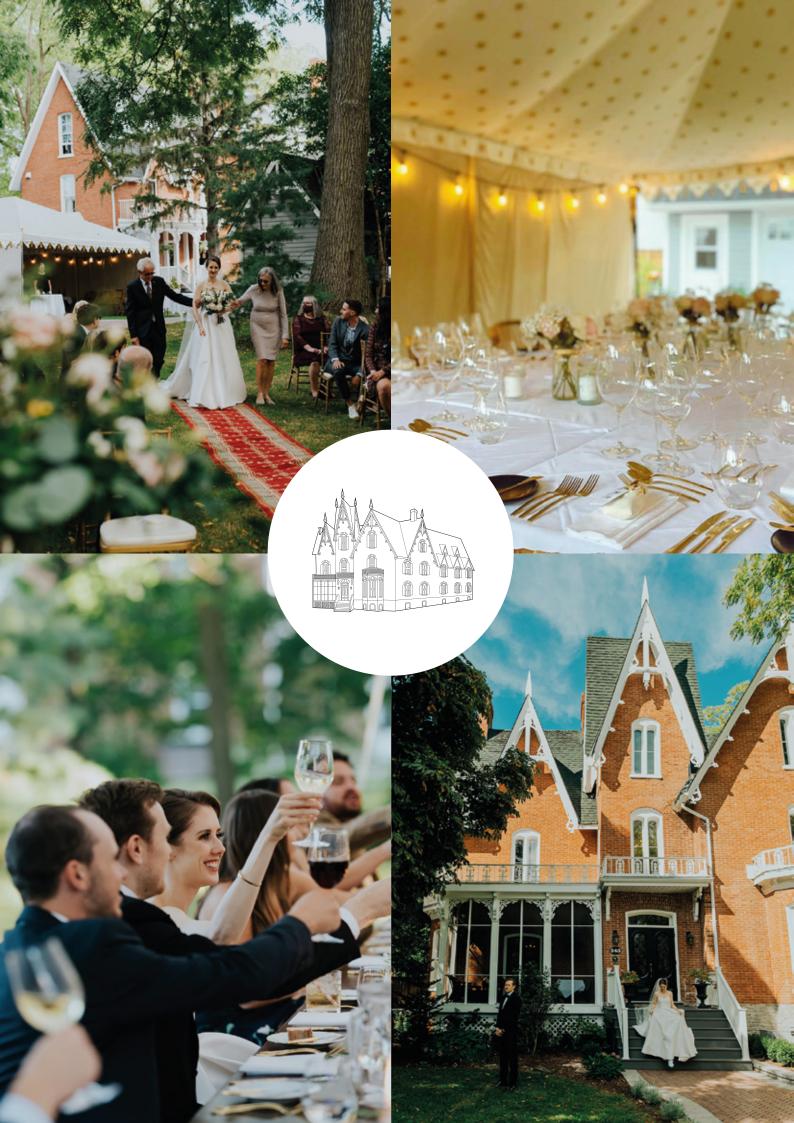

## A Very Merrill Vedding

M errill House is the backdrop of weddings from fairytales. We offer exclusive rentals of Merrill House and its grounds, acommodating up to 38 guests in 14 rooms and suites.

Our team of classically trained chefs offer fine, European catering and our wine director will work with you to curate masterfully selected wine pairings.

We have indoor and tented dining spaces with a maximum capacity of 40 seated in one space. Ceremonies can take place in the garden, under our conservatory portico or in our conservatory.

Our drawing room and parlour are ideal for champagne receptions and rehearsal dinners.